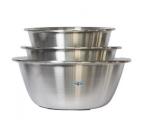

## Lion Basin

\*\*Rating: \*\*\*\*Not Rated Yet\*\* \*\***Price**\*\*

\*\*Ask a question about this product\*\*

\*\*Description\*\*

We also have in stock;

- Wash Basins
- Lion Basin 7
- Lion Basin 3BLion Basin 3C
- Lion Basin 3C
  Lion Basin 3BN
- Lion Basin 3BR
- Lion Basin 13E
- Lion Basin 8C
- Lion Basin 9B
- Lion Basin 9C
- Lion Basin 90
- Lion Basin 5B
- Lion Basin 5B
  Lion Basin 5C
- Lion Basin 5CN
- Lion Basin 300
- Lion Basin 4B
- Lion Basin 4B
- Lion Basin 4C
- Lion Basin 10
- Lion Basin 10C
- Lion Fish Pan
- Lion Fish Pan2
- Lion Tapper Basin 1
- Lion Tapper Basin 2
- Lion Tapper Basin 3