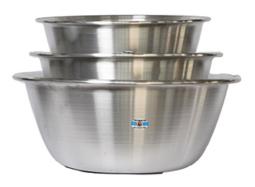

## Lion Basin

\*\*Rating: \*\*\*\*Not Rated Yet\*\* \*\***Price**\*\*

\*\*Ask a question about this product\*\*

\*\*Description\*\*

We also have in stock;

- Wash Basins
- Lion Basin 7
- Lion Basin 3BLion Basin 3C
- Lion Basin 3C
  Lion Basin 3BN
- Lion Basin 3BR
- Lion Basin 13E
- Lion Basin 8C
- Lion Basin 9B
- Lion Basin 9C
- Lion Basin 90
- Lion Basin 5B
- Lion Basin 5B
  Lion Basin 5C
- Lion Basin 5CN
- Lion Basin 300
- Lion Basin 4B
- Lion Basin 4B
- Lion Basin 4C
- Lion Basin 10
- Lion Basin 10C
- Lion Fish Pan
- Lion Fish Pan2
- Lion Tapper Basin 1
- Lion Tapper Basin 2
- Lion Tapper Basin 3